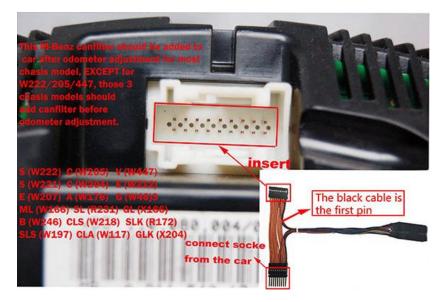

This Mercedes-Benz can filter should be added to car after odometer adjustment for most chassis model, EXCEPT for W222/W205/W447,those 3 chassis models should add can filter before odometer adjustment.

### CAN Filter 18 in 1 Support Model:

1. Benz 18 types chasis model:S(222), S(221), C(205), C(204), V(W447), E(W212), E(W207), A(W176), G(W463), ML(W166), SL(R231), GL(X166), B(W246), CLS(W218), SLK(R172), SLS(W197), CLA(W117), GLK(X204)

# NOTICE!!

New style: 222/205/217 Old style: 166/212/463 CHECK the car model correctly before adjust. Old style W166 short circuit to GND New style W222 short circuit to GND Black wire connect to plug 1