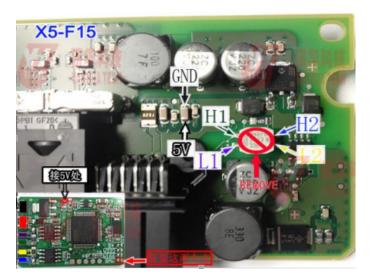

### Below is the BMW 3 GT series F30 instrument:

Below is the diagram for BMW X5 F15 instrument:

Below is the diagram for BMW FEM: