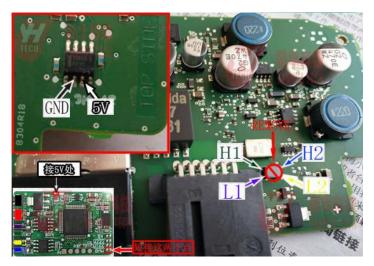

YH Benz / BMW Universal filter --- Diagram for BMW

Below is wiring illustration:

 Black ------ GND
 Red ------+12V
 White -----+5V

 Purple ------ L1(CAN\_L1)
 Green ------ H1(CAN\_H1)

 Yellow ------ L2(CAN\_L2)
 Blue ------ H2(CAN\_H1)

 NOTICE! Please connect the 2 BMW dot together (short circuit) BEFORE connect to car!