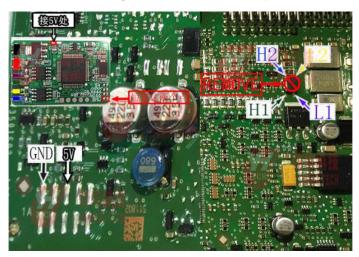

# Below is the diagram for BMW 1 series F20 instrument:

Below is the BMW 3 series F30 instrument: