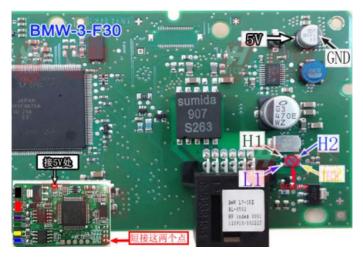

 NOTICE! Please connect the 2 BMW dot together (short circuit) BEFORE connect to car!

# Below is the diagram for BMW 1 series F20 instrument:

Below is the BMW 3 series F30 instrument: