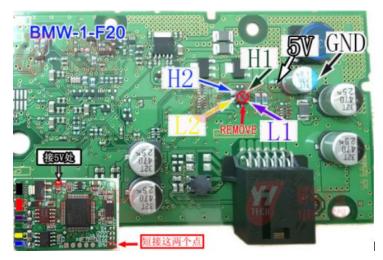

 NOTICE! Please connect the 2 BMW dot together (short circuit) BEFORE connect to car!

# Below is the diagram for BMW 1 series F20 instrument:

Below is the BMW 3 series F30 instrument: