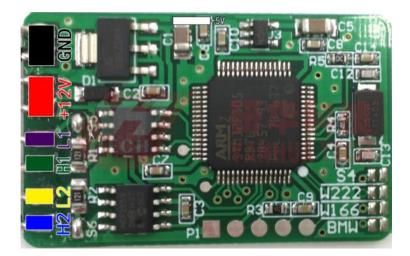

YH Benz / BMW Universal filter --- Diagram for BMW

Below is wiring illustration:

 Black ------ GND
 Red ------+12V
 White -----+5V

 Purple ------ L1(CAN\_L1)
 Green ------ H1(CAN\_H1)

 Yellow ------ L2(CAN\_L2)
 Blue ------ H2(CAN\_H1)