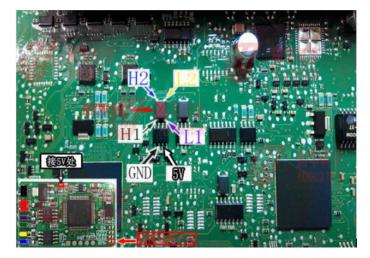

ance and reliability.

# NOTICE!!

New style: 222/205/217 Old style: 166/212/463 CHECK the car model correctly before adjust. Old style W166 short circuit to GND New style W222 short circuit to GND Black wire connect to plug 1

YH Benz / BMW Universal filter --- Diagram for BMW

Below is wiring illustration:



 Black ------ GND
 Red ------+12V
 White -----+5V

 Purple ------ L1(CAN\_L1)
 Green ------ H1(CAN\_H1)

 Yellow ------ L2(CAN\_L2)
 Blue ------ H2(CAN\_H1)

 NOTICE! Please connect the 2 BMW dot together (short circuit) BEFORE connect to car!

# Below is the diagram for BMW 1 series F20 instrument:



Below is the BMW 3 series F30 instrument:



### Below is the BMW 3 GT series F30 instrument:



Below is the diagram for BMW X5 F15 instrument:



Below is the diagram for BMW FEM:



# Below is the diagram for BMW CAS4(1L15Y/5M48H/1N35H)